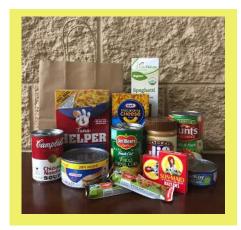

# FOOD DONATION PREFERENCES

Bags are packed with these food items based on our menus:

- Peanut butter 15-18oz
- Jelly (small/medium size)
- Boxed pasta 1 lb. any shape
- Spaghetti sauce, cans preferred
- Canned chicken
- Granola bars
- Raisins (small boxes 6 pk)
- Macaroni and cheese
- Chicken helper or pasta side entree
- Canned soup
- Canned Green beans 14.5oz.
- Canned Corn 14.5oz.
- Pancake syrup
- Pancake mix, add water only
- Cereal, unsugared
- Box Oatmeal (individual packets)
- Rice, instant
- Refried beans, cans
- Tuna, water packed
- Canned Black beans 14.5oz
- Brown grocery bags w/handles